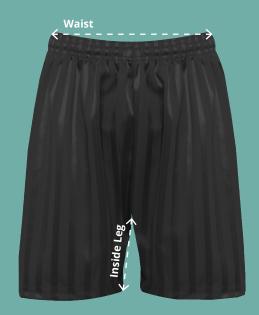

## Waist (At top of waistband)

Measure from one end of the waistband to the other with the garment laid down flat.

## Inside Leg

Measure from the crotch point to the hemline at the inside leg.

Shadow Stripe Shorts Code: AAAA112123 (3BS)

| Shadow Stripe Shorts  |        |        |        |        |        |        |
|-----------------------|--------|--------|--------|--------|--------|--------|
| To fit waist (Inches) | 18/20″ | 22/24″ | 26/28″ | 30/32″ | 34/36″ | 38/40″ |
| Waist (cm)*           | 45.5   | 53.5   | 56     | 58.5   | 63.5   | 71     |
| Inside Leg (cm)       | 7.5    | 10     | 11.5   | 12.5   | 14     | 14     |